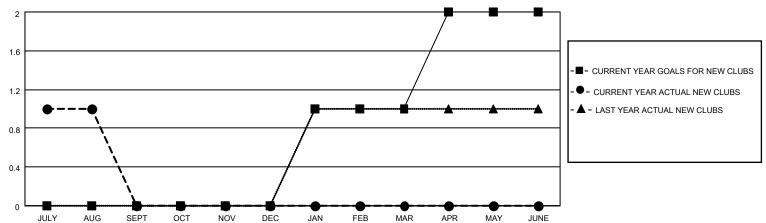

## District 201C2

| Clubs         |               |             |               | Members               |                        |                         |                                                    |  |
|---------------|---------------|-------------|---------------|-----------------------|------------------------|-------------------------|----------------------------------------------------|--|
|               | RESULTS FOR   | R 2020-2021 |               | RESULTS FOR 2020-2021 |                        |                         |                                                    |  |
| QUARTER       | NEW CLUB GOAL | NEW CLUBS   | DROPPED CLUBS | QUARTER MEME          | BER GROWTH NET<br>GOAL | MEMBER GROWTH<br>ACTUAL | DROPPED<br>MEMBERS ACTUAL<br>(including transfers) |  |
| JULY/AUG/SEPT | 0             | 1           | 0             | JULY/AUG/SEPT         | 5                      | 52                      | 49                                                 |  |
| OCT/NOV/DEC   | 0             | 0           | 0             | OCT/NOV/DEC           | 15                     | 0                       | 0                                                  |  |
| JAN/FEB/MAR   | 1             | 0           | 0             | JAN/FEB/MAR           | 15                     | 0                       | 0                                                  |  |
| APR/MAY/JUNE  | 1             | 0           | 0             | APR/MAY/JUNE          | 5                      | 0                       | 0                                                  |  |

### GOALS AND ACTUAL NEW CLUBS CUMULATIVE