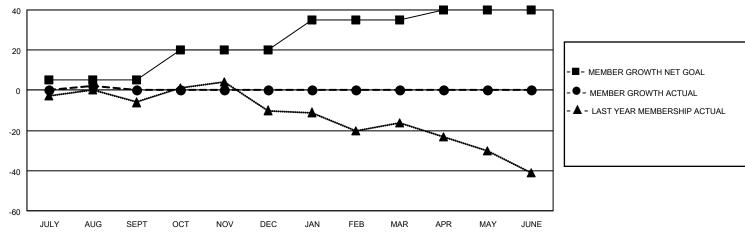

## District 201C2

| Clubs         |               |             |               | Members               |                        |                         |                                                    |  |
|---------------|---------------|-------------|---------------|-----------------------|------------------------|-------------------------|----------------------------------------------------|--|
|               | RESULTS FOR   | R 2020-2021 |               | RESULTS FOR 2020-2021 |                        |                         |                                                    |  |
| QUARTER       | NEW CLUB GOAL | NEW CLUBS   | DROPPED CLUBS | QUARTER MEME          | BER GROWTH NET<br>GOAL | MEMBER GROWTH<br>ACTUAL | DROPPED<br>MEMBERS ACTUAL<br>(including transfers) |  |
| JULY/AUG/SEPT | 0             | 1           | 0             | JULY/AUG/SEPT         | 5                      | 52                      | 49                                                 |  |
| OCT/NOV/DEC   | 0             | 0           | 0             | OCT/NOV/DEC           | 15                     | 0                       | 0                                                  |  |
| JAN/FEB/MAR   | 1             | 0           | 0             | JAN/FEB/MAR           | 15                     | 0                       | 0                                                  |  |
| APR/MAY/JUNE  | 1             | 0           | 0             | APR/MAY/JUNE          | 5                      | 0                       | 0                                                  |  |

### GOALS AND ACTUAL MEMBERS CUMULATIVE

| DROPPED CLUBS: 0 |    | 14 CLUBS OF 66 ADDED 1 OR MORE NEW MEMBERS | GENDER DISTRIBUTION             |                |     |
|------------------|----|--------------------------------------------|---------------------------------|----------------|-----|
|                  |    | NEW MEMBERS                                | MALE                            | 1,067 (70.62%) |     |
| DROPPED MEMBERS  |    |                                            | FEMALE                          | 444 (29.38%)   |     |
|                  |    |                                            |                                 |                |     |
| DECEASED         | 5  | CLICK HERE FOR CUMULATIVE                  | TOTAL FAMILY UNIT MEMBERS       |                | 254 |
| CLUB CANCELLED 0 |    | MEMBERSHIP DATA                            | FAMILY MEMBERS BAYING HALE      |                | 129 |
| OTHER            | 44 |                                            | FAMILY MEMBERS PAYING HALF DUES |                | 129 |
| TOTAL            | 49 |                                            |                                 |                |     |